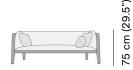

#### **Technical drawing**

189 cm (74.4")

| А       | 75 cm (29.5") |
|---------|---------------|
| 87 cm   |               |
| (34.3") |               |

189 cm (74.4")