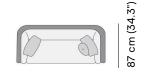

#### **Technical drawing**

189 cm (74.4")

| А       | 75 cm (29.5") |
|---------|---------------|
| 87 cm   |               |
| (34.3") |               |

189 cm (74.4")