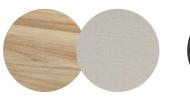

#### Available in

FRAME - FINISHING

HFTB C145 teak brushed salty white FR

HFTB CF165 teak brushed toscana FR

HFTS T007 teak scuro textiles black

### Suggested colour combinations

SD SALTY WHITE 2