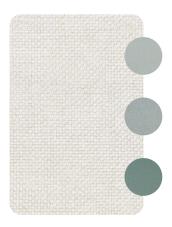

FEATURES OPTIONS knock-down (backrest) protective cover

#### Available in

FRAME - FINISHING



HFTB C145 teak brushed salty white FR



HFTB CF165 teak brushed toscana FR



HFTS T007 teak scuro textiles black

# Manutti





designed by Matthew Townsend



### Suggested colour combinations



SD SALTY WHITE 2

## Manutti

manutti.com





designed by Matthew Townsend



#### **Technical drawing**



189 cm (74.4")

| А       | 75 cm (29.5") |
|---------|---------------|
| 87 cm   |               |
| (34.3") |               |



189 cm (74.4")

#### Maintenance

To maintain and protect your Manutti pieces, we've developed a series of products that will guarantee their extended lifespan and your carefree enjoyment for many years to come.

- Manutti Care line kit
- <u>Cushion Boxes</u>
- Protective Covers

## Manutti





designed by Matthew Townsend



### More in this collection



### Matching collections



## Manutti