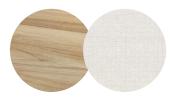

#### Available in

FRAME - FINISHING

HFTB C145 teak brushed salty white FR

HFTB CF165 teak brushed toscana FR

HFTS T007 teak scuro textiles black

### Suggested colour combinations

SD SALTY WHITE 2